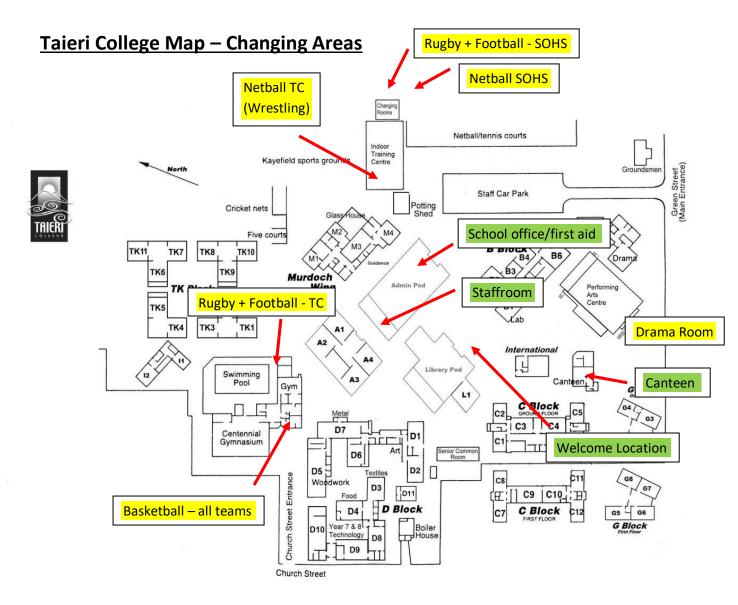

## Key information:

First aid - The school office.

**Staff room** - South Otago staff are welcome to use the school staff room for a hot drink and a place to relax during the interchange.

**Canteen** – Will be open during the interchange during break times for both staff and students alike (11am – 11.30am and 1.30pm - 2.00pm).**Interchange Schedule:** 

**10am** - Teams to head to venues to get changed for fixtures.

1230pm - All hockey players return back to Taieri College

| SPORT   | TEAM              | VENUE                   | START<br>TIME | GAME<br>DETAILS                                          | CHANGING ROOM                                                 |
|---------|-------------------|-------------------------|---------------|----------------------------------------------------------|---------------------------------------------------------------|
| Hockey  | Mixed Jnr<br>XI   | Otago<br>Hockey Turf    | 11am          | 2 X 35 minute<br>halves                                  | Change at Taieri<br>College before<br>heading in.             |
| Rugby   | Girls First<br>XV | Kaye Field              | 1030am        | 2 X 35 minute<br>Halves                                  | ITC Changing rooms –<br>SOHS<br>Pool Changing Rooms<br>- TAIC |
| Rugby   | Boys First<br>XV  | Kaye Field              | 1230pm        | 2 x 35 minute<br>Halves                                  | ITC Changing rooms                                            |
| Netball | Snr A             | ITC - Taieri<br>College | 10.30pm       | 4 X 10 minute<br>quarters<br>2,3,2 minute<br>break times | ITC Changing rooms –<br>SOHS<br>Wrestling room - TAIC         |

| Netball    | Snr B              | ITC - Taieri<br>College | 12pm   | 4 X 10 minute<br>quarters<br>2,3,2 minute<br>break times | ITC Changing rooms –<br>SOHS<br>Wrestling room - TAIC |
|------------|--------------------|-------------------------|--------|----------------------------------------------------------|-------------------------------------------------------|
| Basketball | Snr Boys<br>A      | Gym - Taieri<br>College | 1030am | 2 X 20 minute<br>halves<br>Running clock                 | Taieri College Gym-<br>both teams                     |
| Basketball | Snr Girls<br>A     | Gym –Taieri<br>College  | 12pm   | 2 x 20 Minute<br>Halves<br>Running clock                 | Taieri College Gym-<br>Both teams                     |
| Football   | 1 <sup>st</sup> XI | ITC-Taieri<br>College   | 1130pm | 40 mins Halves                                           | ITC changing rooms                                    |